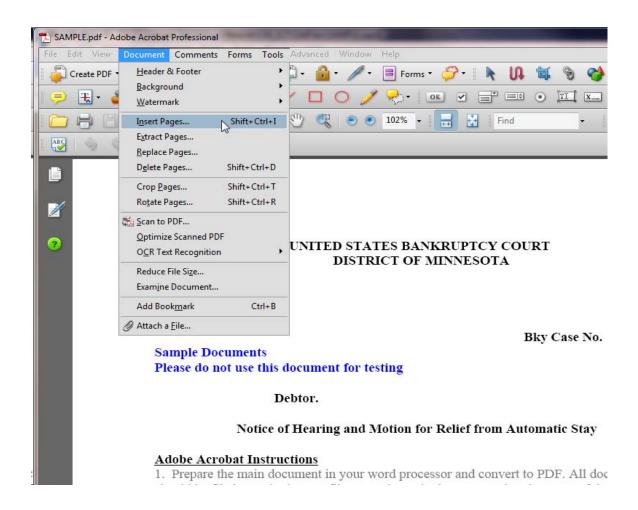

#### Instructions for combining documents using Adobe Acrobat

- 1. Prepare the main document in your word processor and convert to PDF. All documents should be filed as a single PDF file. Save the main document using the name of the case and case number, but do not use symbols. Example: Johnson1030100
- 2. Scan in any paper documents, such as a signed affidavit or exhibits and convert them to PDF. Save the scanned documents.
- 3. Insert your scanned documents into your main document using the **Document** menu and the **Insert pages** option in Adobe Acrobat. The proposed order should be the last page of the document. Save the entire document again.