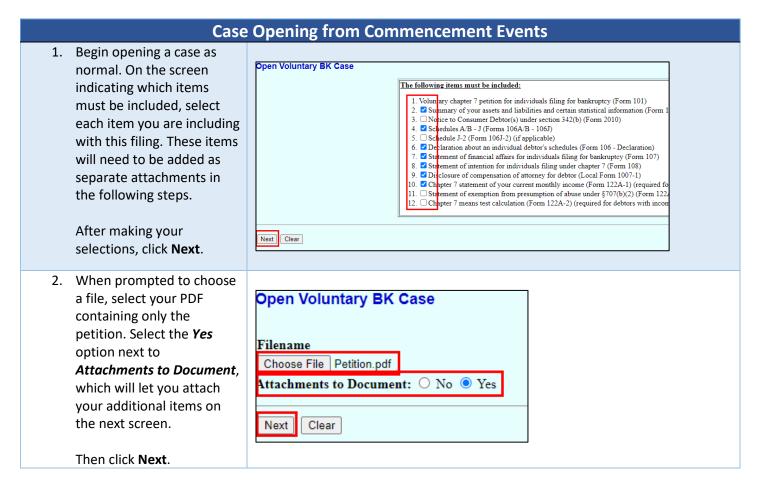

#### Case Opening

When opening a case, file the petition as the main document and all other documents as attachments.

Revised: 2023-06-24 Page 1 | 4

#### MINNESOTA BANKRUPTCY COURT - FILING GUIDANCE

- 3. Each of the additional items should be added as an attachment. Perform the following steps for each of the items:
  - a. Upload the file.
  - b. Select the category.
  - c. Provide a descriptive title.
  - d. Click Add to List.

If you add the wrong file or a duplicate file, you can remove it by selecting it in the list and clicking **Remove from List**.

4. This new process will change the look of the docket entry slightly. The entry will contain links in the docket text to each of the attachments instead of having just one document number linking to one large PDF.