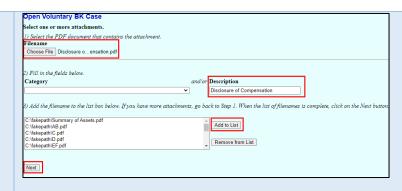

#### MINNESOTA BANKRUPTCY COURT - FILING GUIDANCE

- 3. Each of the additional items should be added as an attachment. Perform the following steps for each of the items:
  - a. Upload the file.
  - b. Select the category.
  - c. Provide a descriptive title.
  - d. Click Add to List.

If you add the wrong file or a duplicate file, you can remove it by selecting it in the list and clicking **Remove from List**.

4. This new process will change the look of the docket entry slightly. The entry will contain links in the docket text to each of the attachments instead of having just one document number linking to one large PDF.