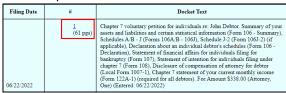

#### Previous process:

5. To view a specific document from the initial filing, click the document number link and select from the list that appears.