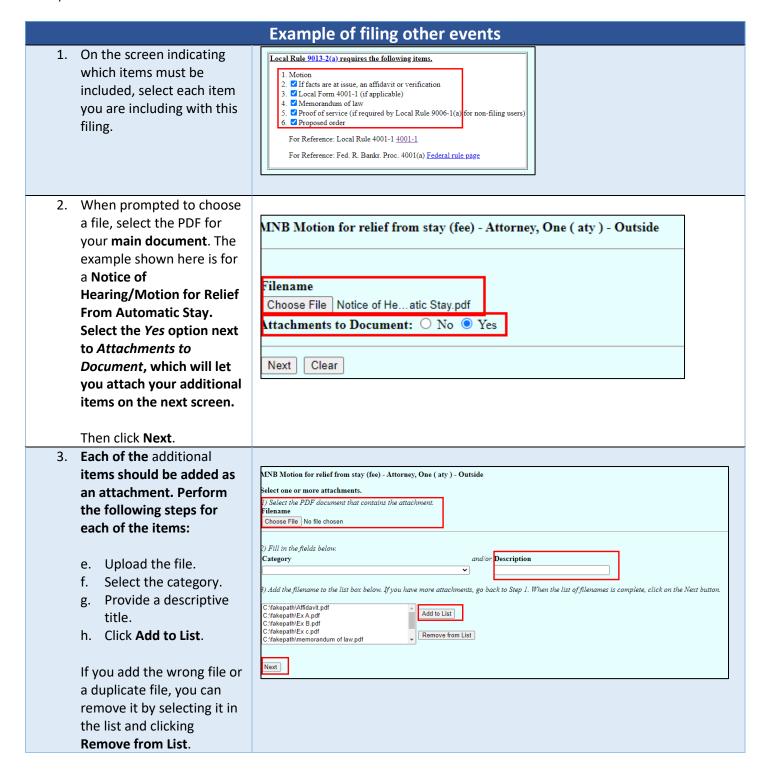

#### MINNESOTA BANKRUPTCY COURT - FILING GUIDANCE

- 3. Each of the additional items should be added as an attachment. Perform the following steps for each of the items:
  - a. Upload the file.
  - b. Select the category.
  - c. Provide a descriptive title.
  - d. Click Add to List.

If you add the wrong file or a duplicate file, you can remove it by selecting it in the list and clicking **Remove from List**.

4. This new process will change the look of the docket entry slightly. The entry will contain links in the docket text to each of the attachments instead of having just one document number linking to one large PDF.